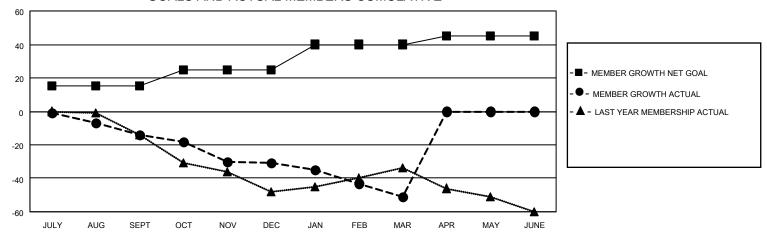

### District 19 D

| Clubs         |               |             |               | Members               |                         |                         |                                                    |  |
|---------------|---------------|-------------|---------------|-----------------------|-------------------------|-------------------------|----------------------------------------------------|--|
|               | RESULTS FOR   | R 2020-2021 |               | RESULTS FOR 2020-2021 |                         |                         |                                                    |  |
| QUARTER       | NEW CLUB GOAL | NEW CLUBS   | DROPPED CLUBS | QUARTER MEM           | MBER GROWTH NET<br>GOAL | MEMBER GROWTH<br>ACTUAL | DROPPED<br>MEMBERS ACTUAL<br>(including transfers) |  |
| JULY/AUG/SEPT | 0             | 0           | 0             | JULY/AUG/SEPT         | 15                      | 21                      | 30                                                 |  |
| OCT/NOV/DEC   | 1             | 0           | 0             | OCT/NOV/DEC           | 10                      | 18                      | 31                                                 |  |
| JAN/FEB/MAR   | 0             | 0           | 0             | JAN/FEB/MAR           | 15                      | 15                      | 33                                                 |  |
| APR/MAY/JUNE  | 0             | 0           | 0             | APR/MAY/JUNE          | 5                       | 0                       | 0                                                  |  |